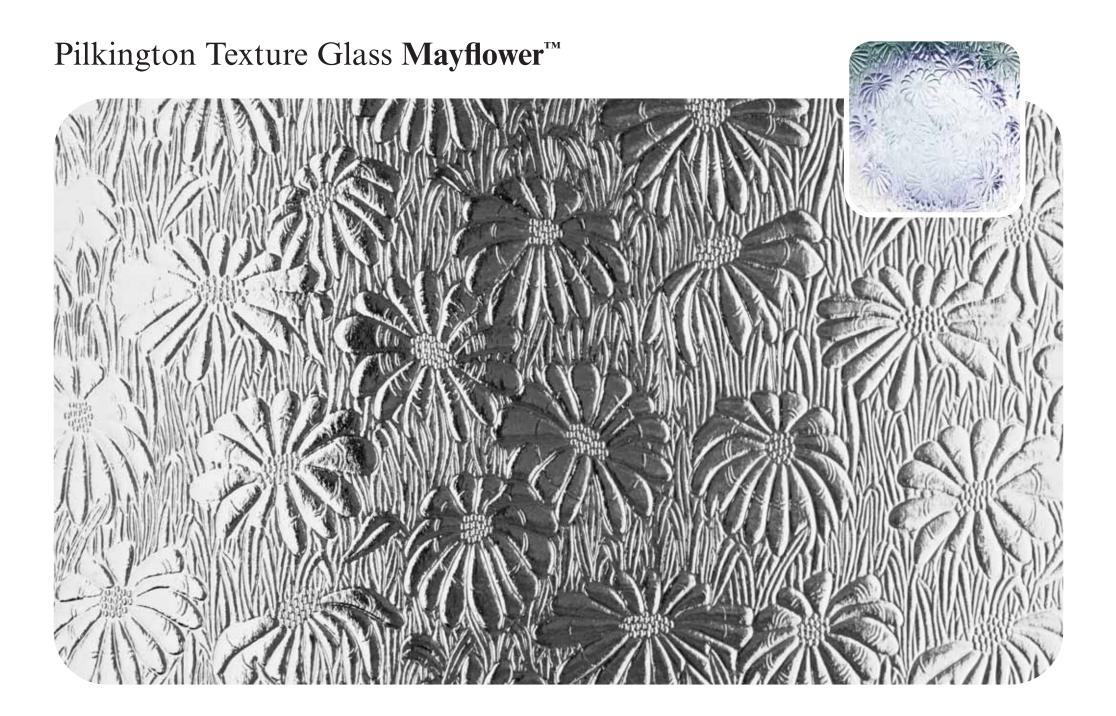

Here you'll find all our designs, reproduced to actual size so you can get a clear idea of how they'll look in your windows, with our clock images helping to show the different obscuration level of each pattern.