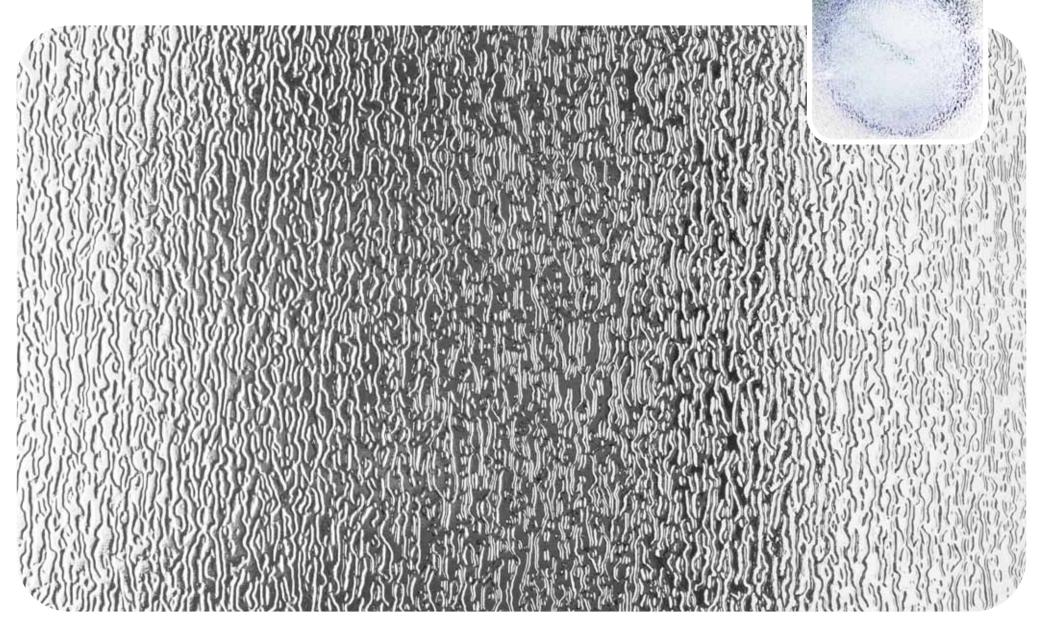

ative feature itself.

Here you'll find all our designs, reproduced to actual size so you can get a clear idea of how they'll look in your windows, with our clock images helping to show the different obscuration level of each pattern.

The range has been divided into three sections, making it easier to find exactly what you want: the standard range, premium Oriel etched glass range and replacement range (older patterns that are still available).

With new texture designs regularly added to offer even more possibilities, there really is no better choice of decorative glass for your home.



### Pilkington Texture Glass Range

# Pilkington Texture Glass **Chantilly**<sup>™</sup>



## Pilkington Texture Glass Charcoal Sticks<sup>™</sup>



# Pilkington Texture Glass **Contora**<sup>™</sup>



Pilkington Texture Glass **Digital**<sup>™</sup>



Pilkington Texture Glass **Everglade**<sup>™</sup>



# Pilkington Texture Glass **Florielle**<sup>™</sup>





## Pilkington Texture Glass Minster<sup>™</sup>



# Pilkington Texture Glass **Oak**<sup>™</sup>



## Pilkington Texture Glass **Pelerine**<sup>™</sup>



# Pilkington Texture Glass **Taffeta**<sup>™</sup>



# Pilkington Texture Glass Warwick<sup>™</sup> 10



Pilkington Oriel Range

# Pilkington Oriel **Brocade**<sup>™</sup>



## Pilkington Oriel Texture **Brocade**<sup>™</sup>



# Pilkington Oriel **Canterbury**<sup>™</sup>



# Pilkington Oriel Texture **Canterbury**<sup>™</sup>



# Pilkington Oriel **Coppice**<sup>™</sup>



# Pilkington Oriel Texture **Coppice**<sup>™</sup>



# Pilkington Oriel Laurel<sup>™</sup>