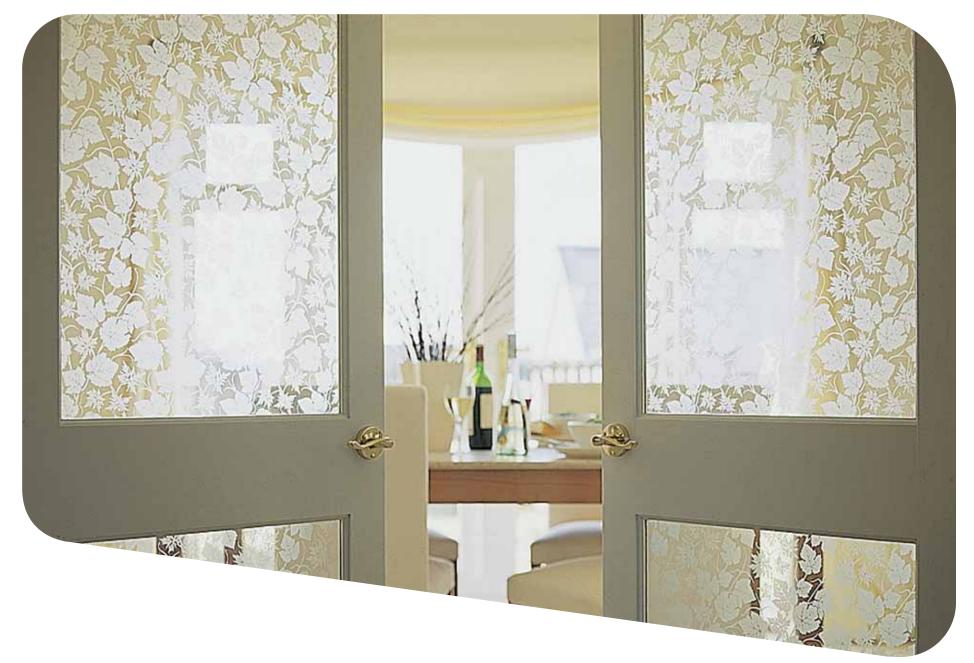

The advantages of Pilkington decorative glass are easy to see, too: it allows maximum light while maintaining privacy or obscuring unattractive views, and also forms an attractive decorative feature itself.

Here you'll find all our designs, reproduced to actual size so you can get a clear idea of how they'll look in your windows, with our clock images helping to show the different obscuration level of each pattern.