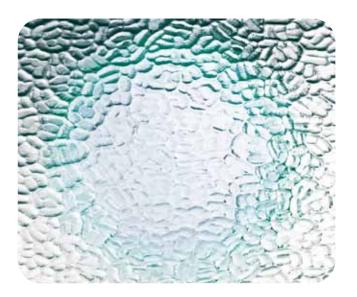

Here you'll find all our designs, reproduced to actual size so you can get a clear idea of how they'll look in your windows, with our clock images helping to show the different obscuration level of each pattern.