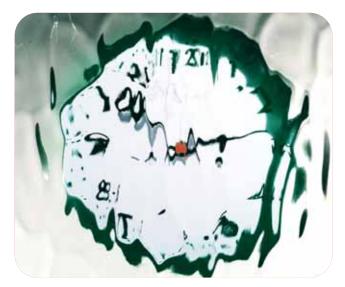

Here you'll find all our designs, reproduced to actual size so you can get a clear idea of how they'll look in your windows, with our clock images helping to show the different obscuration level of each pattern.