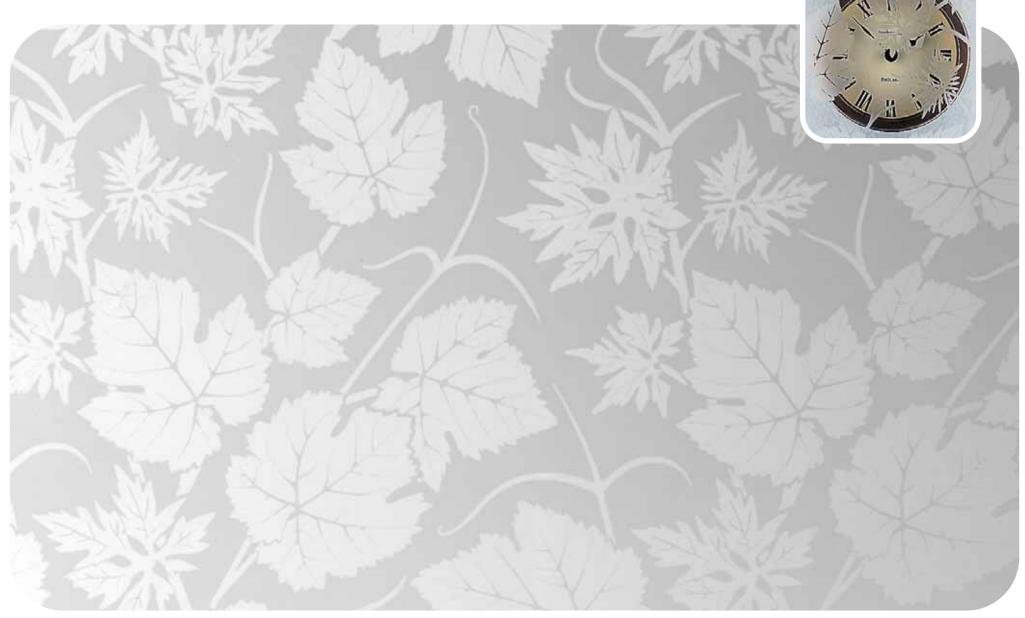

Here you'll find all our designs, reproduced to actual size so you can get a clear idea of how they'll look in your windows, with our clock images helping to show the different obscuration level of each pattern.

# Pilkington Texture Glass **Florielle**<sup>™</sup>