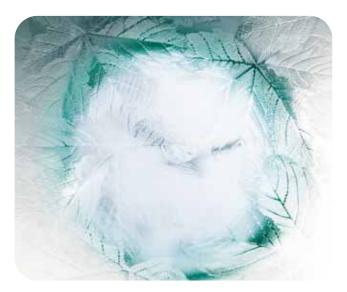

wick<sup>™</sup> 10



Pilkington Oriel Range

# Pilkington Oriel **Brocade**<sup>™</sup>



## Pilkington Oriel Texture **Brocade**<sup>™</sup>



# Pilkington Oriel **Canterbury**<sup>™</sup>



# Pilkington Oriel Texture **Canterbury**<sup>™</sup>



# Pilkington Oriel **Coppice**<sup>™</sup>



# Pilkington Oriel Texture **Coppice**<sup>™</sup>



# Pilkington Oriel Laurel<sup>™</sup>



## Pilkington Oriel Texture Laurel<sup>™</sup>



Pilkington Texture Glass Replacement Range

#### Pilkington Texture Glass Arctic<sup>™</sup>



#### Pilkington Texture Glass **Flemish**™



#### Pilkington Texture Glass Autumn<sup>™</sup>



#### Pilkington Texture Glass **Stippolyte**<sup>™</sup>



#### Pilkington Texture Glass Cotswold<sup>™</sup>



Pilkington Texture Glass Sycamore<sup>™</sup>