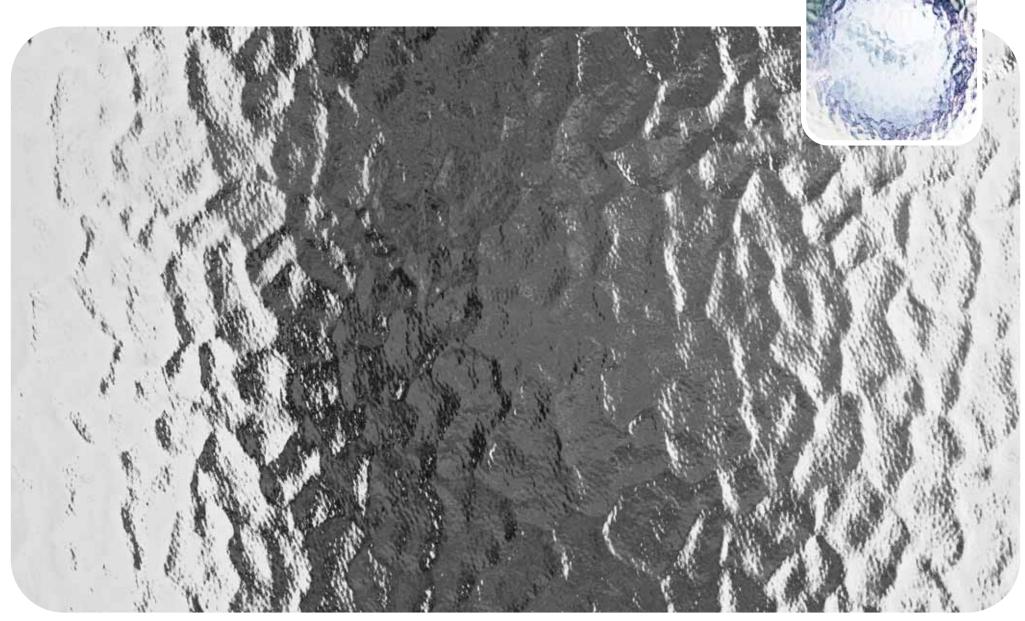

Here you'll find all our designs, reproduced to actual size so you can get a clear idea of how they'll look in your windows, with our clock images helping to show the different obscuration level of each pattern.