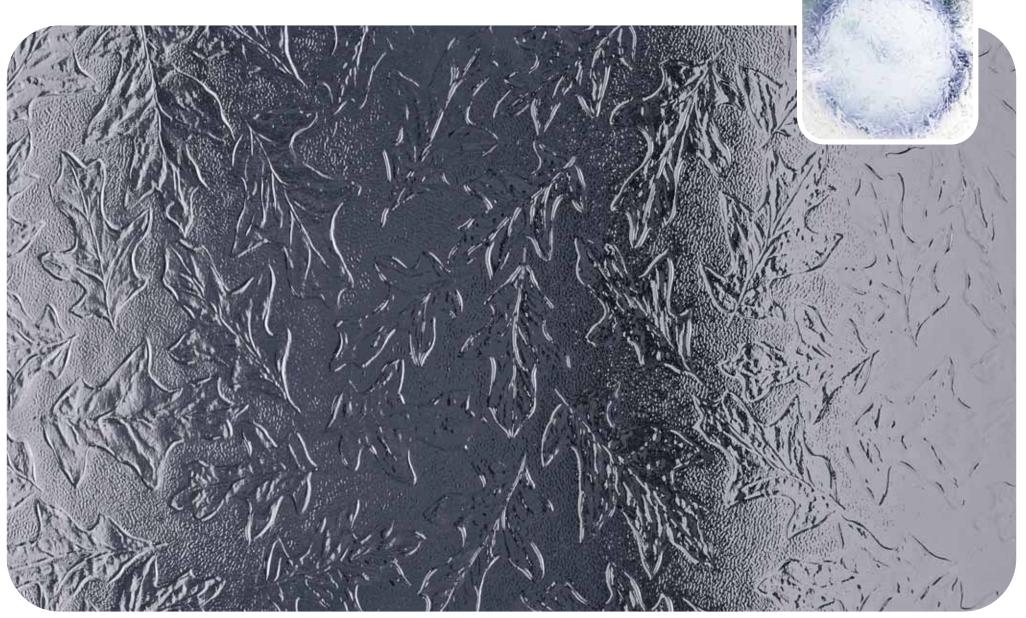

Here you'll find all our designs, reproduced to actual size so you can get a clear idea of how they'll look in your windows, with our clock images helping to show the different obscuration level of each pattern.