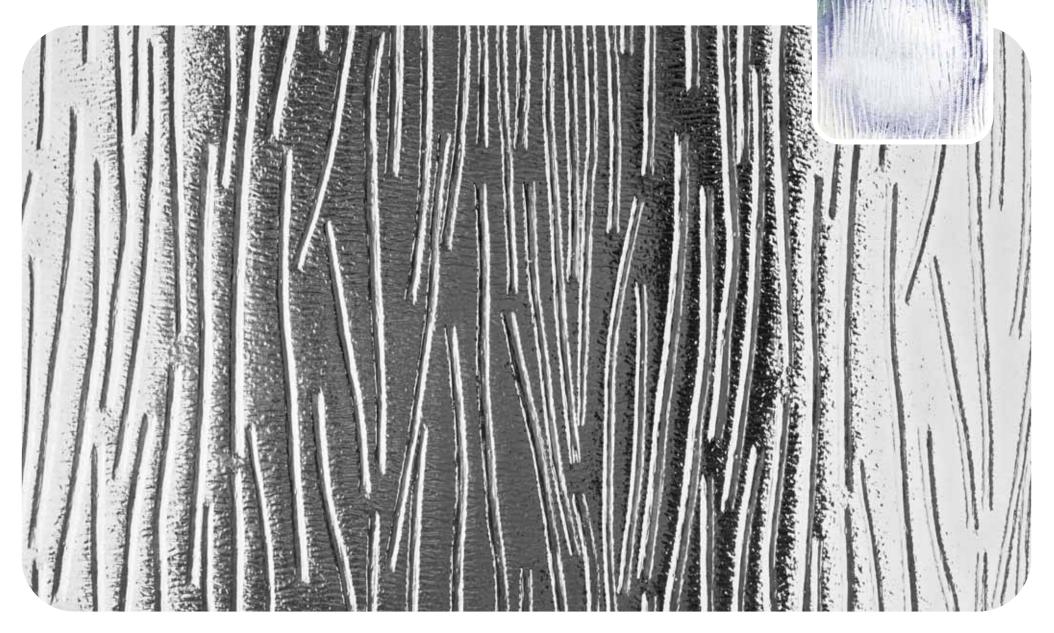

unattractive views, and also forms an attractive decorative feature itself.

Here you'll find all our designs, reproduced to actual size so you can get a clear idea of how they'll look in your windows, with our clock images helping to show the different obscuration level of each pattern.

The range has been divided into three sections, making it easier to find exactly what you want: the standard range, premium Oriel etched glass range and replacement range (older patterns that are still available).

With new texture designs regularly added to offer even more possibilities, there really is no better choice of decorative glass for your home.



### Pilkington Texture Glass Range

# Pilkington Texture Glass **Chantilly**<sup>™</sup>



## Pilkington Texture Glass Charcoal Sticks<sup>™</sup>



# Pilkington Texture Glass **Contora**<sup>™</sup>



Pilkington Texture Glass **Digital**<sup>™</sup>



Pilkington Texture Glass **Everglade**<sup>™</sup>



# Pilkington Texture Glass **Florielle**<sup>™</sup>





## Pilkington Texture Glass Minster<sup>™</sup>



# Pilkington Texture Glass **Oak**<sup>™</sup>



## Pilkington Texture Glass **Pelerine**<sup>™</sup>



# Pilkington Texture Glass **Taffeta**<sup>™</sup>



# Pilkington Texture Glass Warwick<sup>™</sup> 10



Pilkington Oriel Range

# Pilkington Oriel **Brocade**<sup>™</sup>



## Pilkington Oriel Texture **Brocade**<sup>™</sup>



# Pilkington Oriel **Canterbury**<sup>™</sup>



# Pilkington Oriel Texture **Canterbury**<sup>™</sup>



# Pilkington Oriel **Coppice**<sup>™</sup>



# Pilkington Oriel Texture **Coppice**<