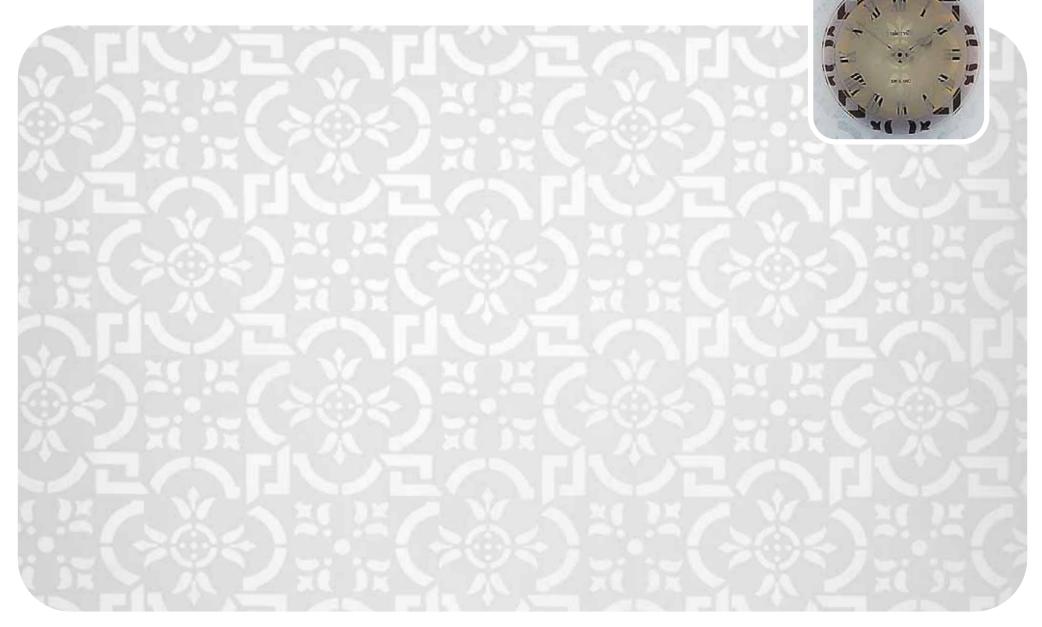

Here you'll find all our designs, reproduced to actual size so you can get a clear idea of how they'll look in your windows, with our clock images helping to show the different obscuration level of each pattern.

# Pilkington Texture Glass **Chantilly**<sup>™</sup>