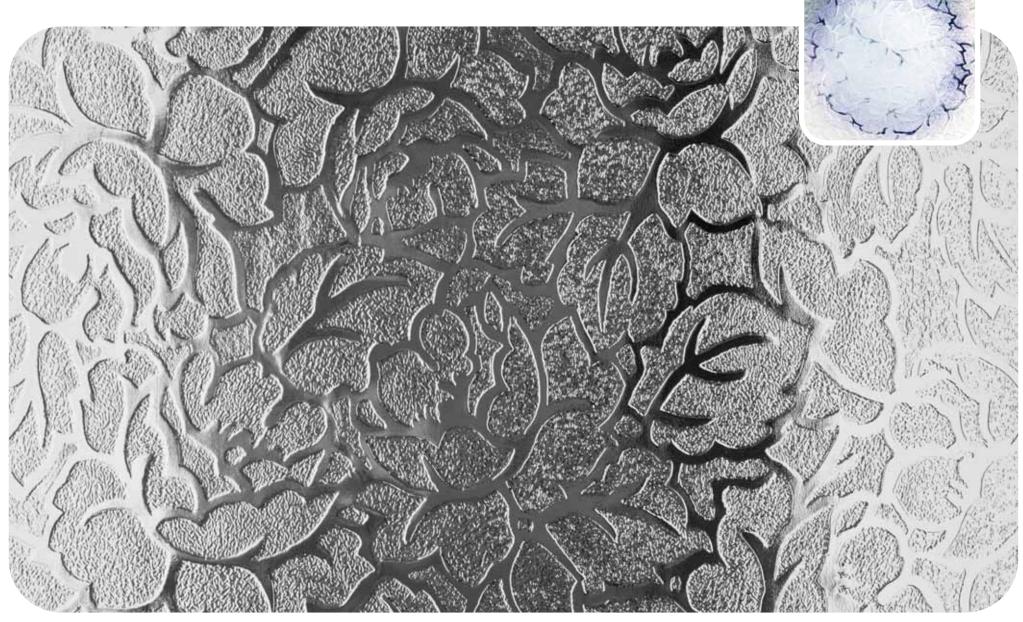

images helping to show the different obscuration level of each pattern.

The range has been divided into three sections, making it easier to find exactly what you want: the standard range, premium Oriel etched glass range and replacement range (older patterns that are still available).

With new texture designs regularly added to offer even more possibilities, there really is no better choice of decorative glass for your home.



### Pilkington Texture Glass Range

# Pilkington Texture Glass **Chantilly**<sup>™</sup>



## Pilkington Texture Glass Charcoal Sticks<sup>™</sup>



# Pilkington Texture Glass **Contora**<sup>™</sup>



Pilkington Texture Glass **Digital**<sup>™</sup>



Pilkington Texture Glass **Everglade**<sup>™</sup>



# Pilkington Texture Glass **Florielle**<sup>™</sup>





## Pilkington Texture Glass Minster<sup>™</sup>



# Pilkington Texture Glass **Oak**<sup>™</sup>



## Pilkington Texture Glass **Pelerine**<sup>™</sup>



# Pilkington Texture Glass **Taffeta**<sup>™</sup>



# Pilkington Texture Glass Warwick<sup>™</sup> 10



Pilkington Oriel Range

# Pilkington Oriel **Brocade**<sup>™</sup>



## Pilkington Oriel Texture **Brocade**<sup>™</sup>



# Pilkington Oriel **Canterbury**<sup>™</sup>



# Pilkington Oriel Texture **Canterbury**<sup>™</sup>



# Pilkington Oriel **Coppice**<sup>™</sup>



# Pilkington Oriel Texture **Coppice**<sup>™</sup>



# Pilkington Oriel Laurel<sup>™</sup>



## Pilkington Oriel Texture Laurel<sup>™</sup>



Pilkington Texture Glass Replacement Range

#### Pilkington Texture Glass Arctic<sup>™</sup>



#### Pilkingto