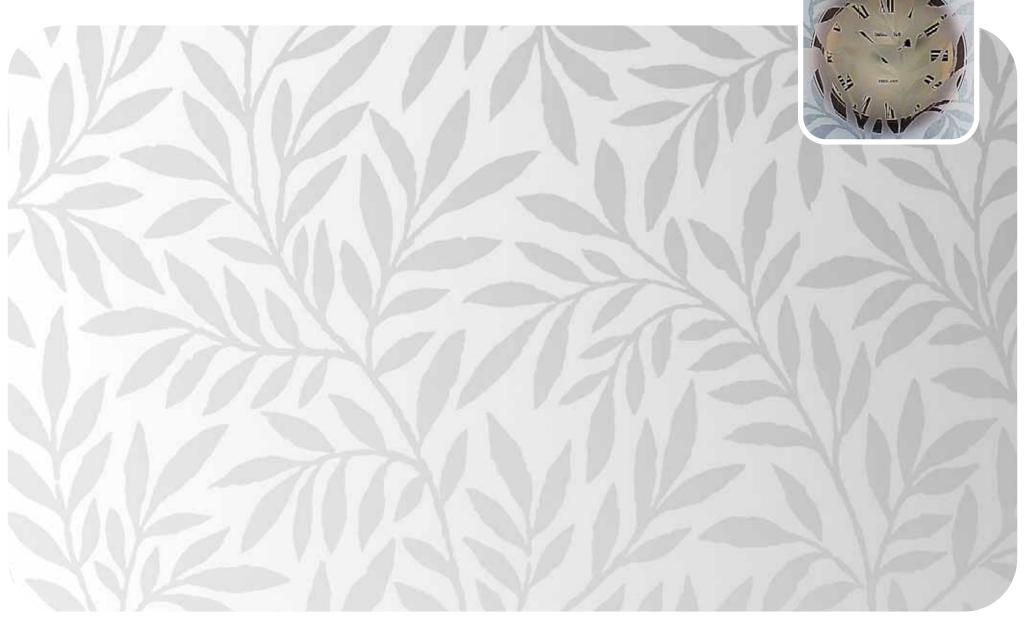

Here you'll find all our designs, reproduced to actual size so you can get a clear idea of how they'll look in your windows, with our clock images helping to show the different obscuration level of each pattern.

# Pilkington Texture Glass **Florielle**<sup>™</sup>