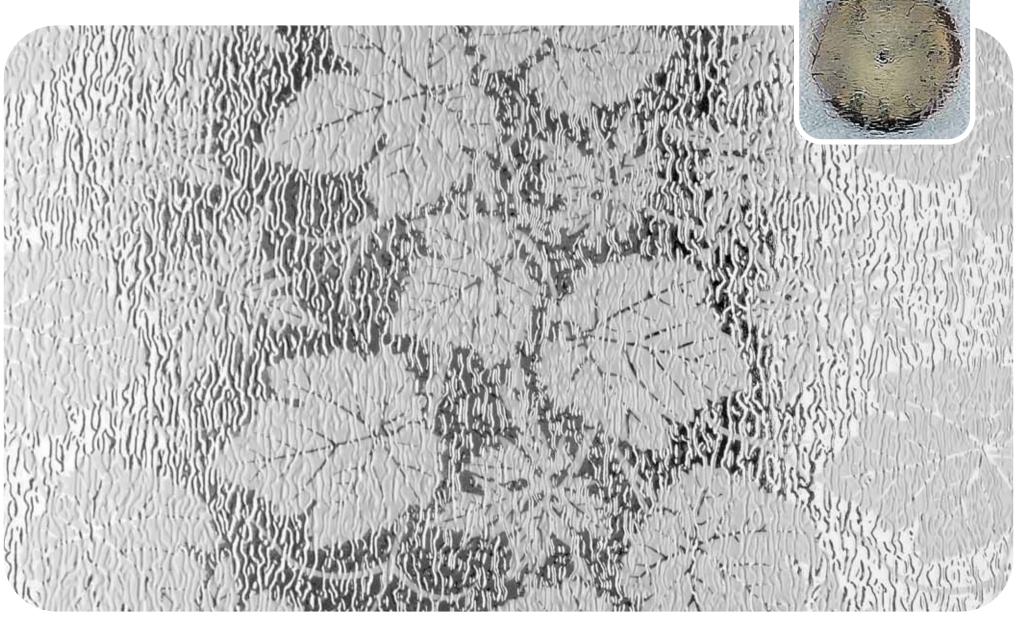

Here you'll find all our designs, reproduced to actual size so you can get a clear idea of how they'll look in your windows, with our clock images helping to show the different obscuration level of each pattern.

# Pilkington Texture Glass **Oak**<sup>™</sup>