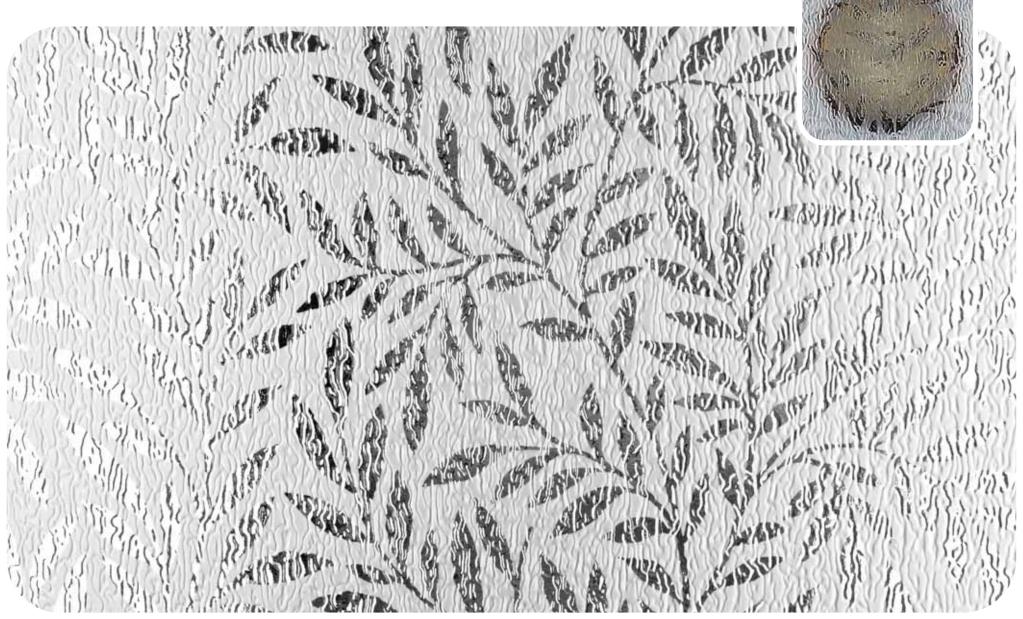

Here you'll find all our designs, reproduced to actual size so you can get a clear idea of how they'll look in your windows, with our clock images helping to show the different obscuration level of each pattern.

# Pilkington Oriel Laurel<sup>™</sup>

## Pilkington Oriel Texture Laurel<sup>™</sup>

Pilkington Texture Glass Replacement Range