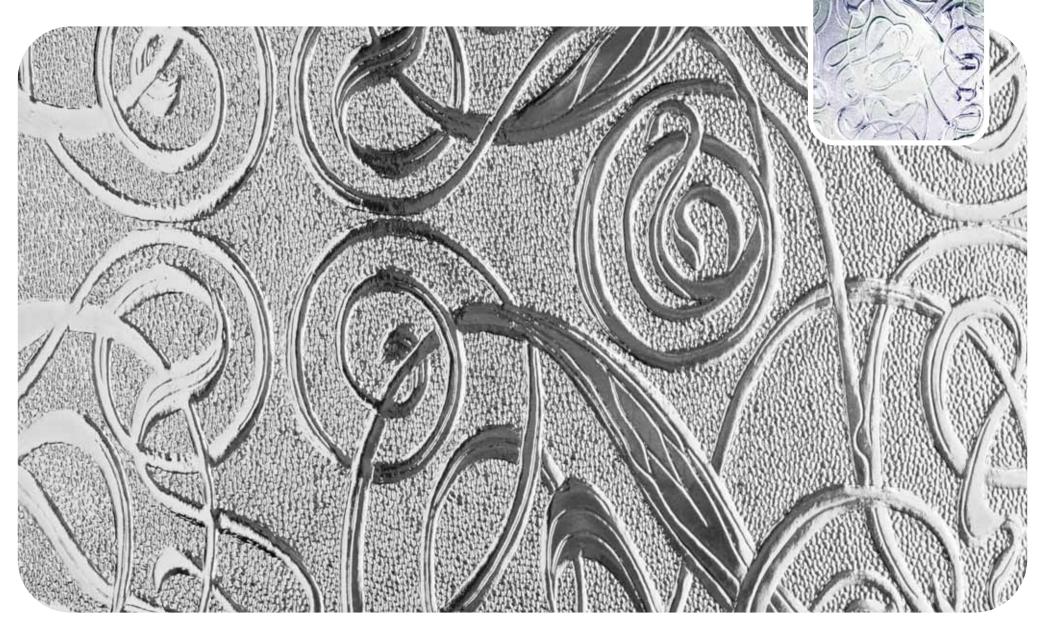

idea of how they'll look in your windows, with our clock images helping to show the different obscuration level of each pattern.

The range has been divided into three sections, making it easier to find exactly what you want: the standard range, premium Oriel etched glass range and replacement range (older patterns that are still available).

With new texture designs regularly added to offer even more possibilities, there really is no better choice of decorative glass for your home.



### Pilkington Texture Glass Range

# Pilkington Texture Glass **Chantilly**<sup>™</sup>



## Pilkington Texture Glass Charcoal Sticks<sup>™</sup>



# Pilkington Texture Glass **Contora**<sup>™</sup>



Pilkington Texture Glass **Digital**<sup>™</sup>



Pilkington Texture Glass **Everglade**<sup>™</sup>



# Pilkington Texture Glass **Florielle**<sup>™</sup>





## Pilkington Texture Glass Minster<sup>™</sup>



# Pilkington Texture Glass **Oak**<sup>™</sup>



## Pilkington Texture Glass **Pelerine**<sup>™</sup>



# Pilkington Texture Glass **Taffeta**<sup>™</sup>



# Pilkington Texture Glass Warwick<sup>™</sup> 10



Pilkington Oriel Range

# Pilkington Oriel **Brocade**<sup>™</sup>



## Pilkington Oriel Texture **Brocade**<sup>™</sup>



# Pilkington Oriel **Canterbury**<sup>™</sup>



# Pilkington Oriel Texture **Canterbury**<sup>™</sup>



# Pilkington Oriel **Coppice**<sup>™</sup>



# Pilkington Oriel Texture **Coppice**<sup>™</sup>



# Pilkington Oriel Laurel<sup>™</sup>



## Pilkington Oriel Texture Laurel<sup>™</sup>



Pilkington Texture Glass Replacement Range

#### Pilki