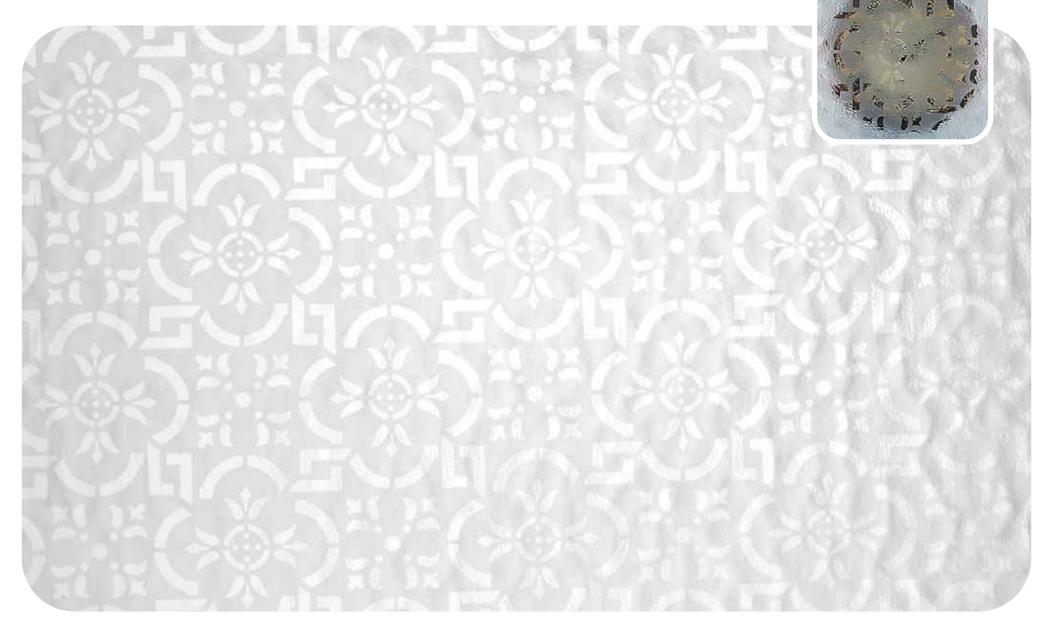

Here you'll find all our designs, reproduced to actual size so you can get a clear idea of how they'll look in your windows, with our clock images helping to show the different obscuration level of each pattern.

# Pilkington Texture Glass **Contora**<sup>™</sup>

Pilkington Texture Glass **Digital**<sup>™</sup>

Pilkington Texture Glass **Everglade**<sup>™</sup>