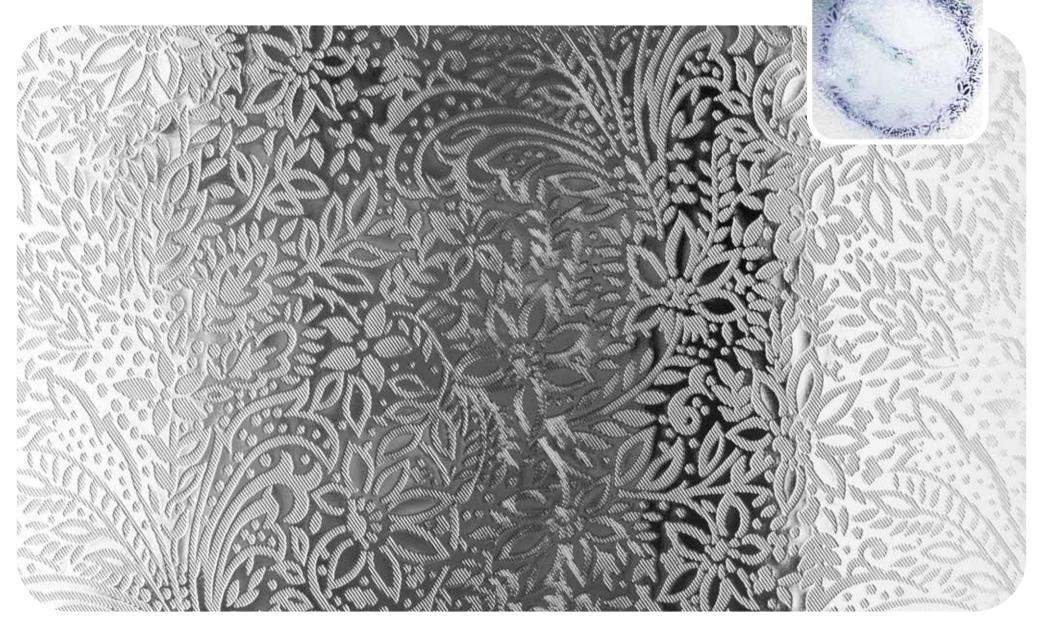

llows maximum light while maintaining privacy or obscuring unattractive views, and also forms an attractive decorative feature itself.

Here you'll find all our designs, reproduced to actual size so you can get a clear idea of how they'll look in your windows, with our clock images helping to show the different obscuration level of each pattern.

The range has been divided into three sections, making it easier to find exactly what you want: the standard range, premium Oriel etched glass range and replacement range (older patterns that are still available).

With new texture designs regularly added to offer even more possibilities, there really is no better choice of decorative glass for your home.



### Pilkington Texture Glass Range

# Pilkington Texture Glass **Chantilly**<sup>™</sup>



## Pilkington Texture Glass Charcoal Sticks<sup>™</sup>



# Pilkington Texture Glass **Contora**<sup>™</sup>



Pilkington Texture Glass **Digital**<sup>™</sup>



Pilkington Texture Glass **Everglade**<sup>™</sup>



# Pilkington Texture Glass **Florielle**<sup>™</sup>





## Pilkington Texture Glass Minster<sup>™</sup>



# Pilkington Texture Glass **Oak**<sup>™</sup>



## Pilkington Texture Glass **Pelerine**<sup>™</sup>



# Pilkington Texture Glass **Taffeta**<sup>™</sup>



# Pilkington Texture Glass Warwick<sup>™</sup> 10



Pilkington Oriel Range

# Pilkington Oriel **Brocade**<sup>™</sup>



## Pilkington Oriel Texture **Brocade**<sup>™</sup>



# Pilkington Oriel **Canterbury**<sup>™</sup>



# Pilkington Oriel Texture **Canterbury**<sup>™</sup>



# Pilkington Oriel **Coppi