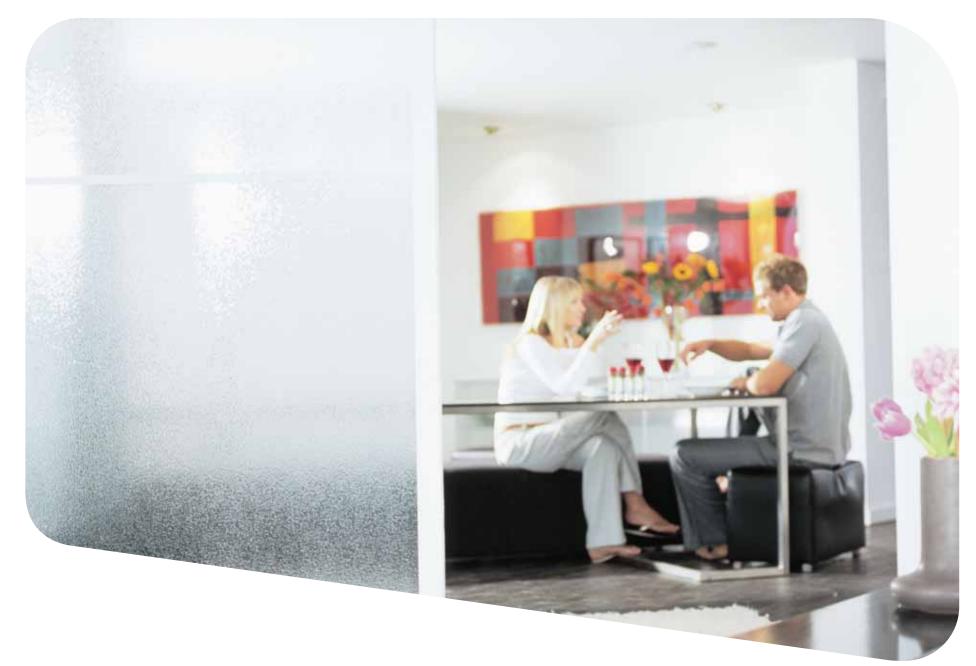

The advantages of Pilkington decorative glass are easy to see, too: it allows maximum light while maintaining privacy or obscuring unattractive views, and also forms an attractive decorative feature itself.

Here you'll find all our designs, reproduced to actual size so you can get a clear idea of how they'll look in your windows, with our clock images helping to show the different obscuration level of each pattern.