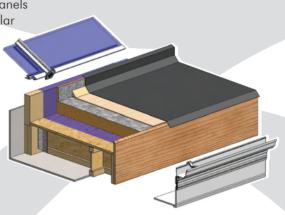

#### Warm Roof Design

High performance pre-cut insulation panels form part of the pre-constructed modular cassette. In addition thermally-broken fixings enable a U-Value of 0.2 to be achieved for the timber roof element.

The warm roof design removes the need for through-ventilation which can be difficult to provide effectively. Once installation is complete any suitable waterproof covering material can be applied to weatherproof the complete roof system.