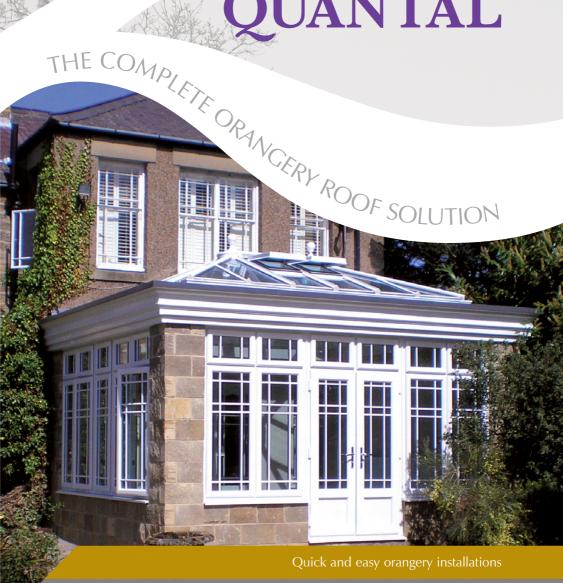

# QUANTAL

## Orangery Roof Solutions

Quantal's unique Orangery Roof Cassette System is the perfect partner for constructing Orangery style conservatories in conjunction with the Quantal aluminium roof system.

Designed and structurally guaranteed by Quantal's experienced technical team the system is simple and easy to use. The kit is based upon BBA Certified Glulam Beams, which are pre-constructed into bespoke sized modular cassettes enabling simple and speedy onsite assembly. The complete system is designed to complement the BBA Approved Quantal roof.

An easy to install Orangery solution