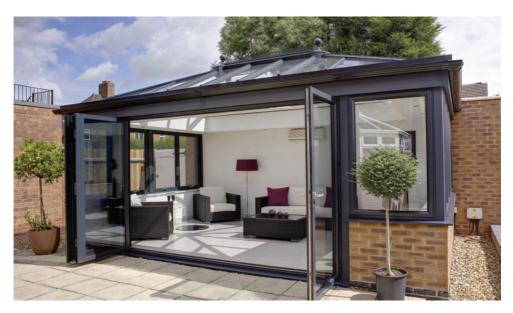

## Orangery Roof Solutions

Quantal's unique Orangery Roof Cassette System is the perfect partner for constructing Orangery style conservatories in conjunction with the Quantal aluminium roof system.

Designed and structurally guaranteed by Quantal's experienced technical team the system is simple and easy to use. The kit is based upon BBA Certified Glulam Beams, which are pre-constructed into bespoke sized modular cassettes enabling simple and speedy onsite assembly. The complete system is designed to complement the BBA Approved Quantal roof.

An easy to install Orangery solution