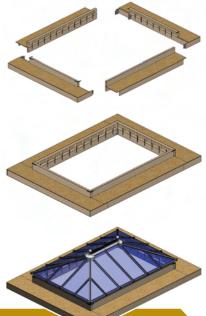

## Orangery Roof Solutions

Quantal's unique Orangery Roof Cassette System is the perfect partner for constructing Orangery style conservatories in conjunction with the Quantal aluminium roof system.

Designed and structurally guaranteed by Quantal's experienced technical team the system is simple and easy to use. The kit is based upon BBA Certified Glulam Beams, which are pre-constructed into bespoke sized modular cassettes enabling simple and speedy onsite assembly. The complete system is designed to complement the BBA Approved Quantal roof.

#### **Key Facts**

- BBA certified Glulam Beams
- Simple 4 part modular design for speedy onsite assembly
- High performance pre-cut insulation panels and thermally broken fixings
- Structurally guaranteed by Quantal