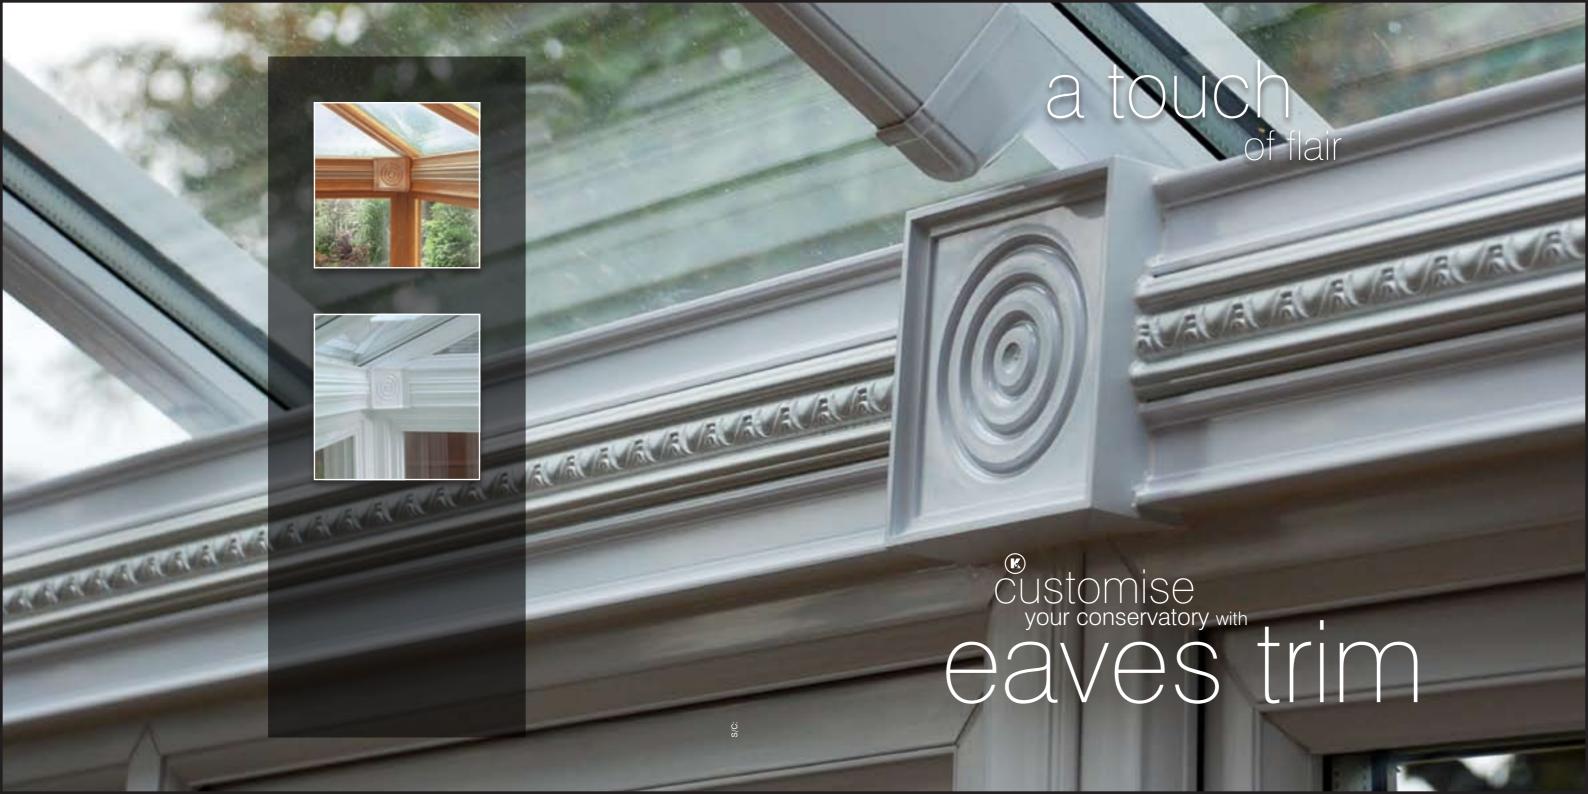

## decorative eaves trim

Enhance and personalise the internal look of your conservatory by using decorative trims

To help you add the perfect finishing touch to your conservatory, the range is available in a wide variety of different, distinctive patterns.

Available as standard in White, Rosewood, Mahogany and Golden Oak, the trims are also available colour-matched to other finishes to best complement your choice of conservatory colour.

This range of decorative trims allow you to stamp your own individual style on your favourite room. In fact, there's no easier way of customising a new conservatory or revitalising an existing one!