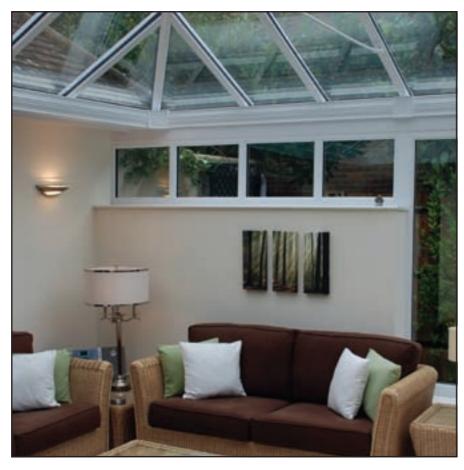

## decorative eaves trim

Enhance and personalise the internal look of your conservatory by using decorative trims

To help you add the perfect finishing touch to your conservatory, the range is available in a wide variety of different, distinctive patterns.

Available as standard in White, Rosewood, Mahogany and Golden Oak, the trims are also available colour-matched to other finishes to best complement your choice of conservatory colour.

This range of decorative trims allow you to stamp your own individual style on your favourite room. In fact, there's no easier way of customising a new conservatory or revitalising an existing one!